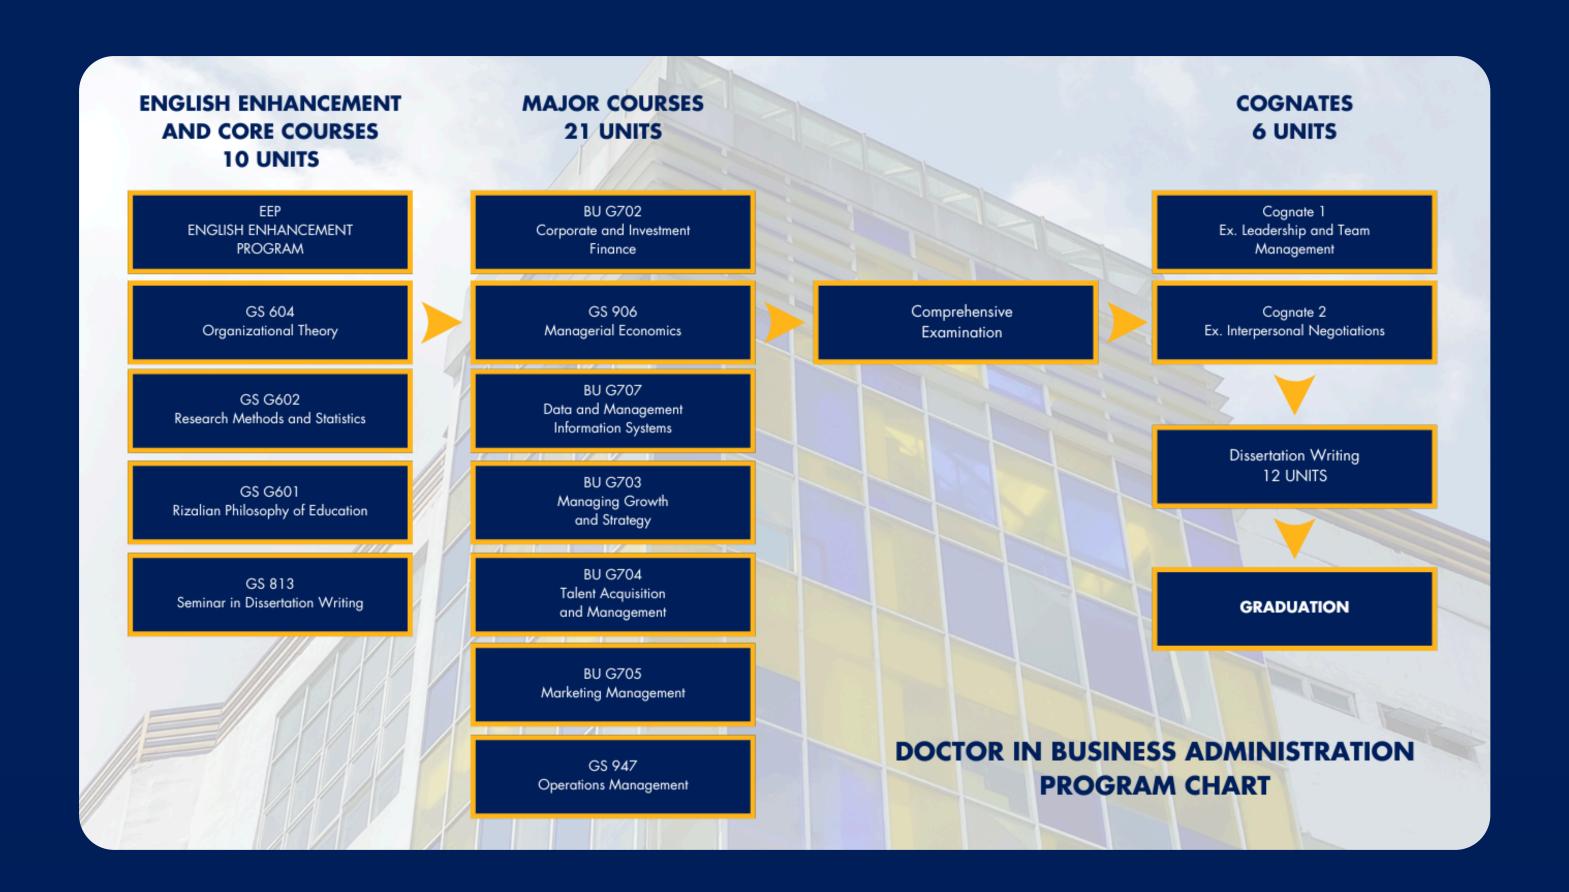

# Program Educational Objectives (PEO)

Three to five years after completing the Doctor in Business Administration Program, the graduates will:

- 1. Develop new knowledge and strategies in specific areas within the broad field of management science and practice;
- 2. Develop and validate new theories, models, programs, and practices about the different aspects of business;
- 3. Contribute to the advancement of knowledge of business practices through research and consulting and disseminate such knowledge through their teaching.



## PROGRAM COURSES













#### PROGRAM TYPE

#### REGULAR

## ADMISSION REQUIREMENTS

- Official Transcript of Records
- Honorable Dismissal / Transfer Credentials
- Photocopy of Marriage Contract for married female student, if applicable
- ID Photo, preferably 2×2 inches in size.

## ADMISSION PROCESS

Step 1: Create an account and log in to the (Admissions Hub) AdHub.

Step 2: Upload admission requirements for review.

Step 3: Submit original admission requirements during the Enrollment Period at the designated Enrollment Laboratories.

Step 4: Issue Enrollment Form with registered courses/subjects.

Step 5: Pay the necessary fees indicated in the Enrollment Form.

Step 6: Receive JRU student credentials and ID.











### PREFERENTIAL DATES

### GRADUATE SCHOOL SY 2025-2026

| Trimester        |